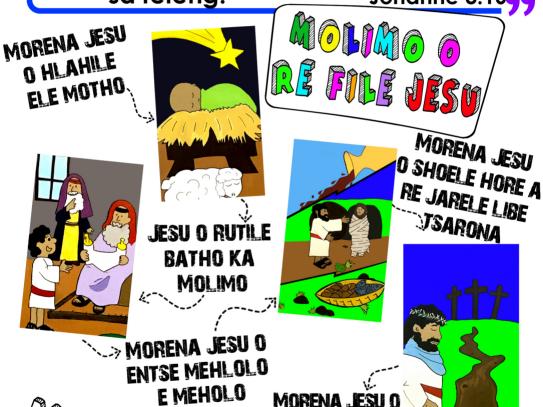

## Molimo ore file mpho e kholo

Molimo o ratile lefatsē joalo. O fahe ka mora oa hae ea inoši, hore mong le mang ea lumelang ho eena ake ke a fimela empa a be le bophele bo sa feleng.

Johanne 3:16

Ngolisise mona ho bona ua Jesu ke mang

#### Morena Jesu o tlositse libe tsa rona

Empa Modimo, kaha e le morui wa mohau, ka baka la lerato le leholo leo o re ratileng ka lona

Baefese 2:4-6

Jesu ke eena feela tsela e eang ho Molimo Jesu a re ho yena: "Ke nna tsela, le nnete, le bophelo; ha ho motho ya ka tlang ho Ntate, haese ka nna. Johanne 14:6 Uena Ngolisisa holima mela ena ho etsa sefapano VENA **JESU** 