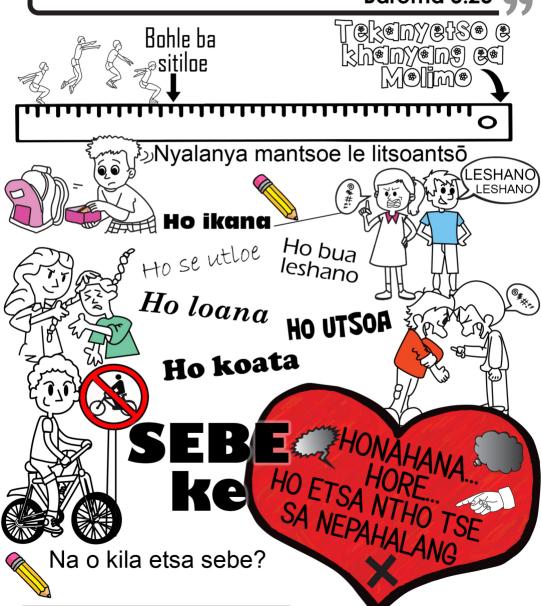

# Hobane bohle ba sitilwe, mme ha ba tshwanelwe ke kganya ya Modimo. Baroma 3:23

## Sebe se re arohanya le Molimo Hobane moputso wa sebe ke lefu; empa neo ya mohau ya Modimo ke bophelo bo sa feleng, ka Jesu Kreste, Morena wa rona. Baroma 6:23 Bolella Modimo dibe tsa hao