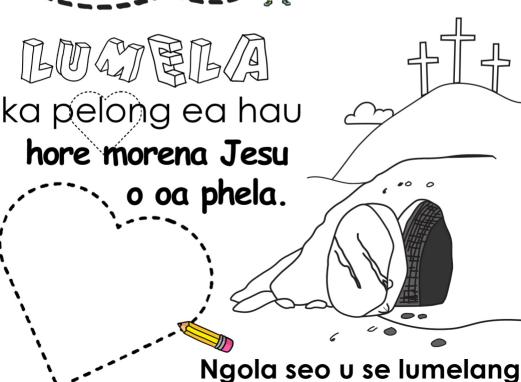

### Ke bolokeha joang

Ekare ha o bolela ka molomo wa hao hobane Jesu ke Morena, mme o dumela pelong ya hao hobane Modimo o mo tsositse bafung, o tla bolokeha. Baroma 10:9

Jesu hore o oa lumela hore ke mora oa Molimo, le morena oa bophelo ba hau