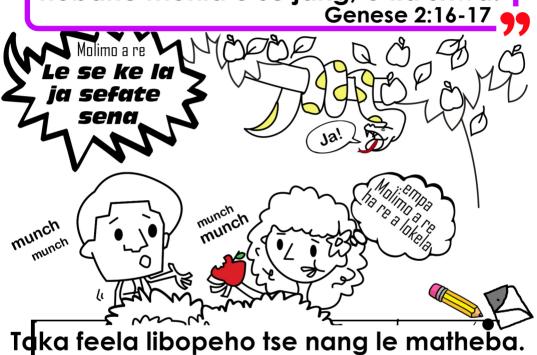

### Adama le Eva ba sitetsoe Molimo

Jehova Modimo a laela motho, a re: Haele difate tsohle tsa tshimo, o tla di ja; empa haele sefate sa ho tseba botle le bobe, o se ke wa se ja, hobane mohla o se jang, o tla shwa.

Ke eng e keneng lepatsēng?