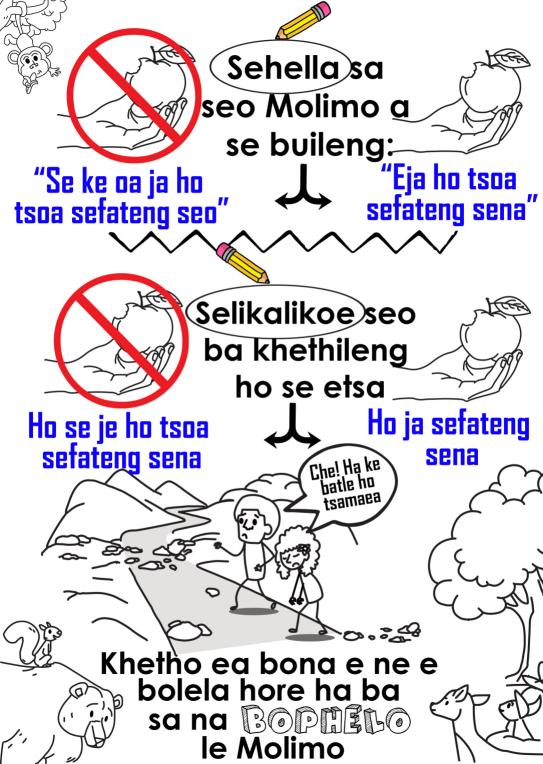

### Adama le Eva ba sitetsoe Molimo

Jehova Modimo a laela motho, a re: Haele difate tsohle tsa tshimo, o tla di ja; empa haele sefate sa ho tseba botle le bobe, o se ke wa se ja, hobane mohla o se jang, o tla shwa.

Ke eng e keneng lepatsēng?