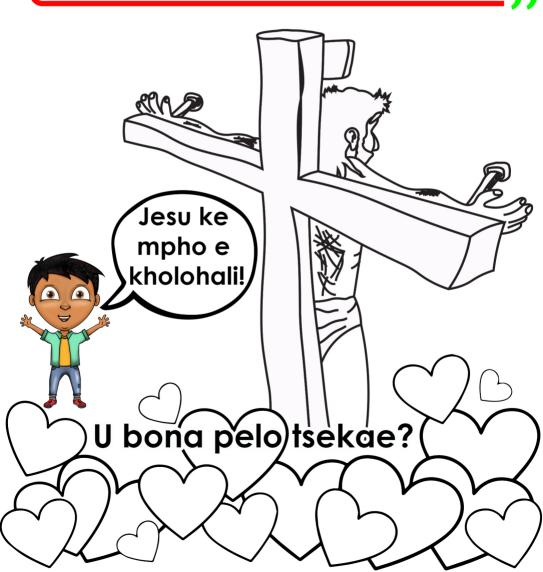

## Molimo ore file mpho e kholo

Molimo o ratile lefatsē joalo. O fahe ka mora oa hae ea inoši, hore mong le mang ea lumelang ho eena ake ke a fimela empa a be le bophele bo sa feleng.

Johanne 3:16

Ngolisise mona ho bona ua Jesu ke mang