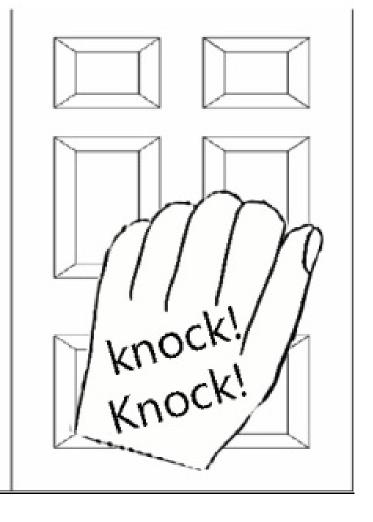

## 

Be persistent when you pray. Luke 11:5-13

What are you praying for?

"And so I tell you, keep on asking, and you will receive what you ask for. Keep on seeking, and you will find. Keep on knocking, and the door will be opened to you." ~Luke 11:9