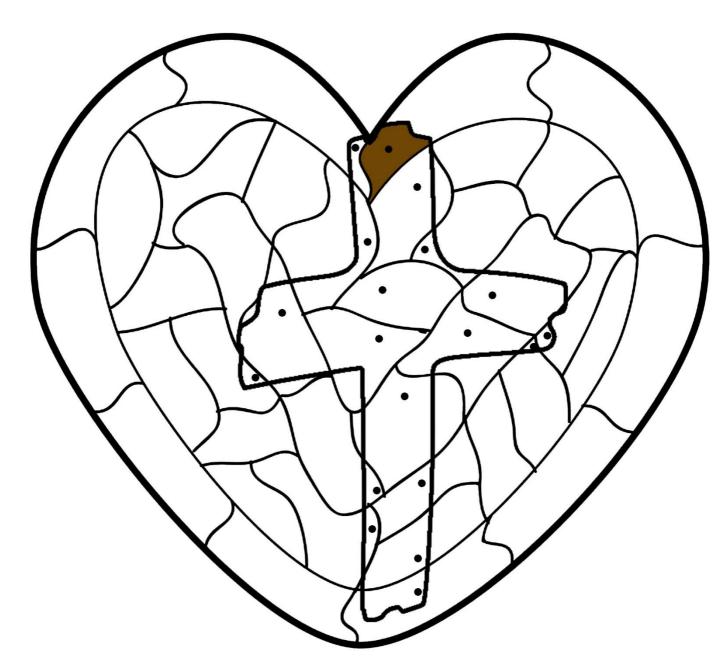

# GOD LOVES YOU

Colour the shapes with dots to see how God loved you first.

God Showed His great love for us zu 1000 evel His great love for us 20 and and with sample with sample