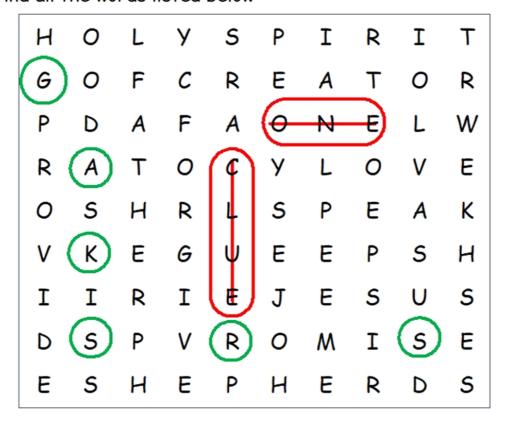

# GOD KEEPS HIS PROMISES

Find all the words listed below

ONE CLUE CREATOR

FATHER FORGIVE HOLY SPIRIT

JESUS LOVE PROVIDE

SHEEP SHEPHERD SPEAK

After you have found all the words, use the remaining letters to spell out a sentence about God.