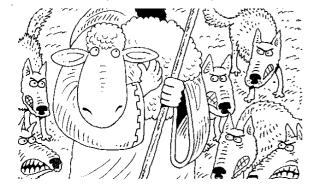

## GOD 13 YOUR SHEPHERD

God will love you forever God leads you the right way

Help the sheep follow the shepherd

God protects you

God gives you everything yoù need.