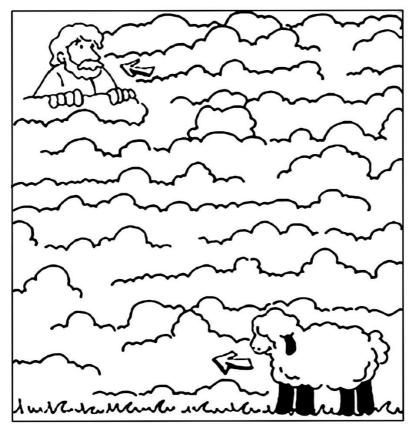

## GOD 13 YOUR SHEPHERD

God will love you forever God leads you the right way

Help the sheep follow the shepherd

God protects you

God gives you everything yoù need.