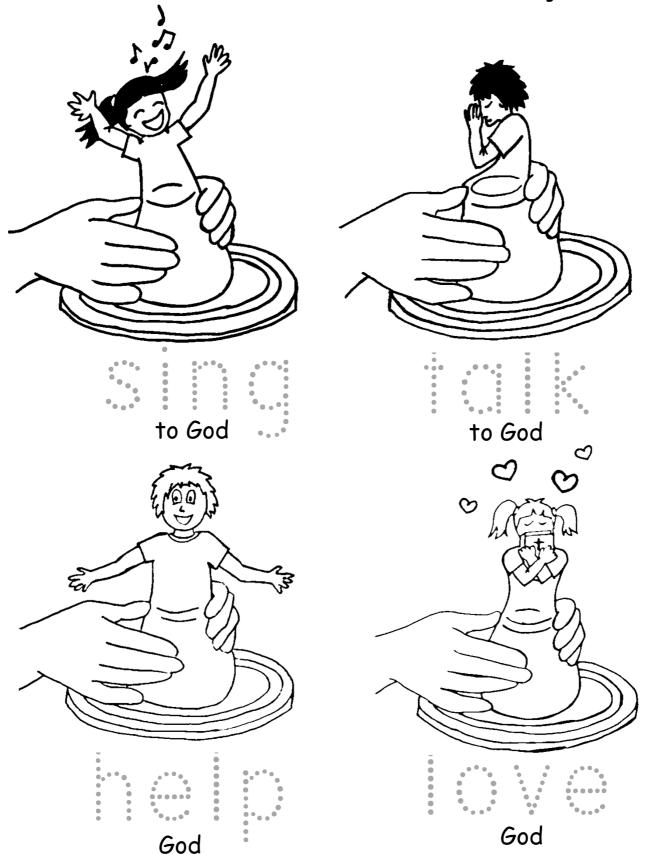

ACTIVITY BOOK

Name: \_\_\_\_

#### GOD 18 YOUR GOOD FATHER

Make the picture look like you.





## GOD 13 YOUR SHEPHERD

God will love you forever God leads you the right way







Help the sheep follow the shepherd

God protects you

God gives you everything yoù need.





## GOD BS YOUR CREATOR

Trace over the words to see what God created you to do



ARE YOU READY TO BE WHO HE CREATED
YOU TO BES

### GOD GIVES YOU EVERYTHING YOU MEED



ARE YOU READY TO DO GOD'S PLAN FOR YOU?

# GOD BS YOUR PROVIDER

Draw pictures of all the things that God has provided for YOU.

WILL YOU TRUST HIMP

# GOD LOVES YOU

Colour the shapes with dots to see how God loved you first.



God Showed His great love for us zu 1000 evel His great love for us 20 and and with sample with sample

## GOD BS FORGIVING



Jesus died and came alive again so that your sins could be forgiven READY TO SAY SORRYS

#### GOD BS WITH YOU

Go through the maze to learn how to keep close to Jesus



Jesus said:

"You can be SUPE that I will be with you MINES.

I will continue with you until the ENE of time."

Matthew 28:20b (ERV)

ARE YOU SPENDING TIME WITH HIMP

# GOD KEEPS HIS