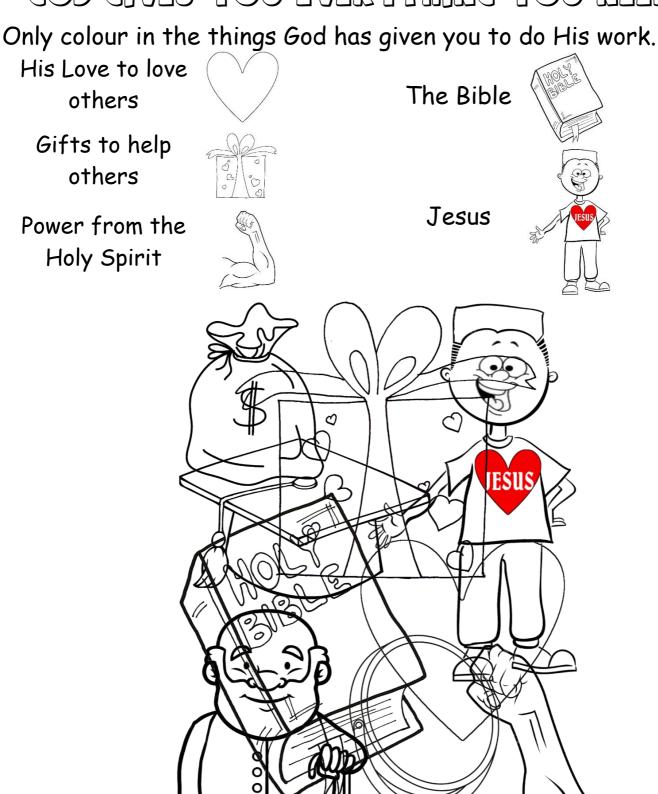

ACTIVITY BOOK

Name: \_\_\_\_

#### GOD 18 YOUR GOOD FATHER

Make the picture look like you.





## GOD 13 YOUR SHEPHERD

God will love you forever God leads you the right way







Help the sheep follow the shepherd

God protects you

God gives you everything yoù need.





## GOD BS YOUR CREATOR

Trace over the words to see what God created you to do



ARE YOU READY TO BE WHO HE CREATED
YOU TO BES

### GOD GIVES YOU EVERYTHING YOU MEED



ARE YOU READY TO DO GOD'S PLAN FOR YOU?

# GOD BS YOUR PROVIDER

Draw pictures of all the things that God has provided for YOU.

WILL YOU TRUST HIMP

# GOD LOVES YOU

Colour the shapes with dots to see how God loved you first.



God Showed His great love for us zu 1000 evel His great love for us 20 and and with sample with sample

## GOD BS FORGIVING



Jesus died and came alive again so that your sins could be forgiven READY TO SAY SORRYS

#### GOD BS WITH YOU

Go through the maze to learn how to keep close to Jesus



Jesus said:

"You can be SUPE that I will be with you MINES.

I will continue with you until the ENE of time."

Matthew 28:20b (ERV)

ARE YOU SPENDING TIME WITH HIMP

# GOD KEEPS HIS PROMISES

Find all the words listed below



ONE CLUE CREATOR

FATHER FORGIVE HOLY SPIRI