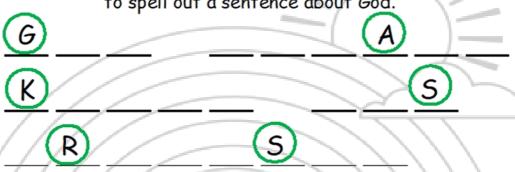

# GOD KEEPS HIS PROMISES

Find all the words listed below

ONE CLUE CREATOR

FATHER FORGIVE HOLY SPIRIT

JESUS LOVE PROVIDE

SHEEP SHEPHERD SPEAK

After you have found all the words, use the remaining letters to spell out a sentence about God.