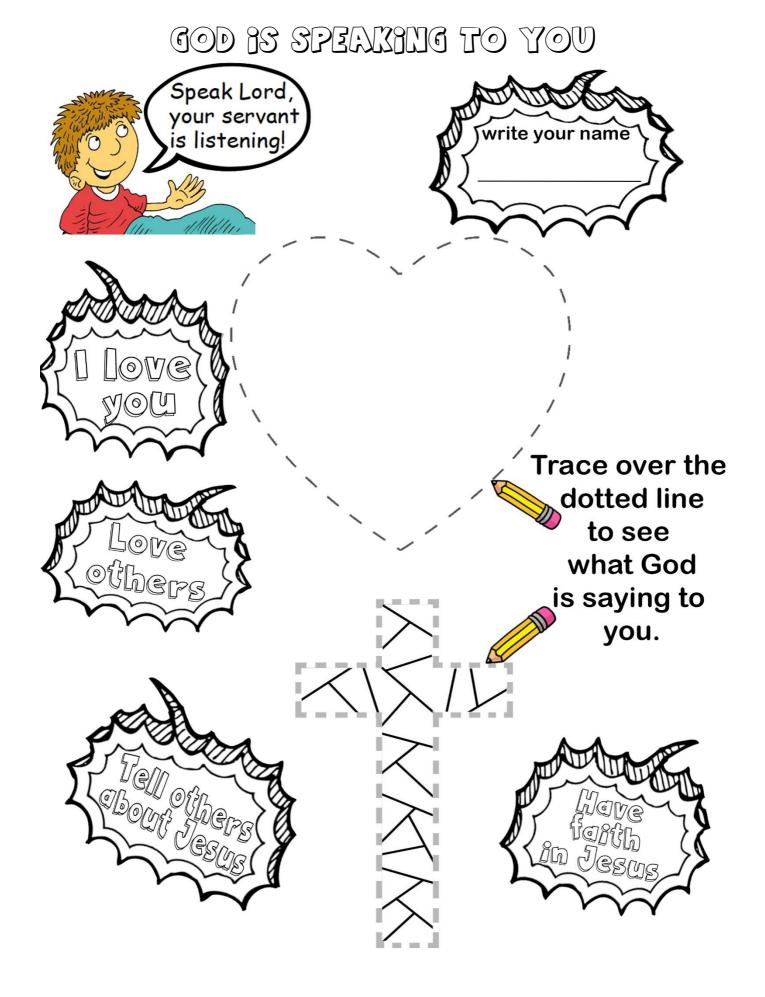

#### GOD BS WITH YOU

Go through the maze to learn how to keep close to Jesus

Jesus said:

"You can be SUPE that I will be with you MINES.

I will continue with you until the ENE of time."

Matthew 28:20b (ERV)

ARE YOU SPENDING TIME WITH HIMP