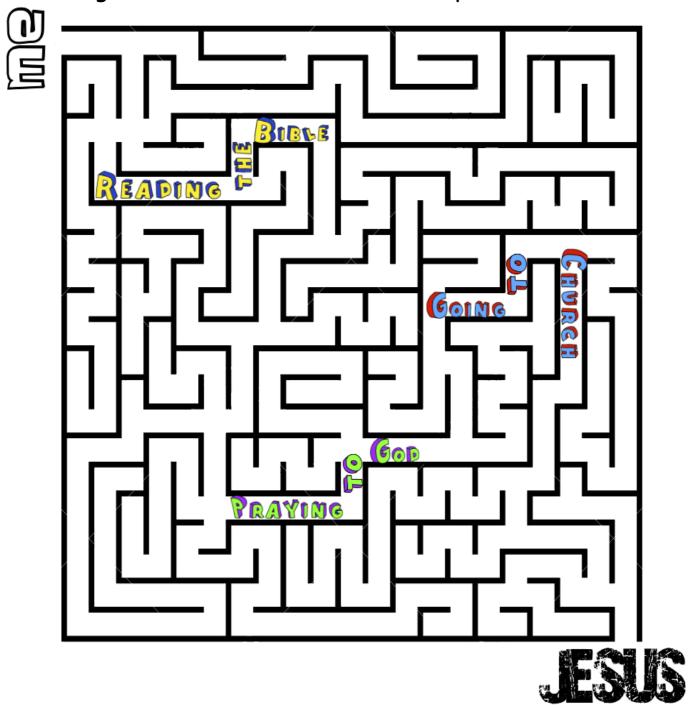

#### GOD BS WITH YOU

Go through the maze to learn how to keep close to Jesus

Jesus said:

"You can be SUPE that I will be with you MINES.

I will continue with you until the ENE of time."

Matthew 28:20b (ERV)

ARE YOU SPENDING TIME WITH HIMP