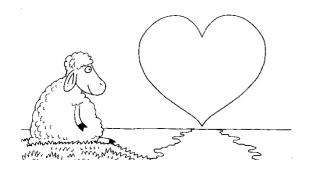

## GOD 13 YOUR SHEPHERD

God will love you forever God leads you the right way

Help the sheep follow the shepherd

God protects you

God gives you everything yoù need.